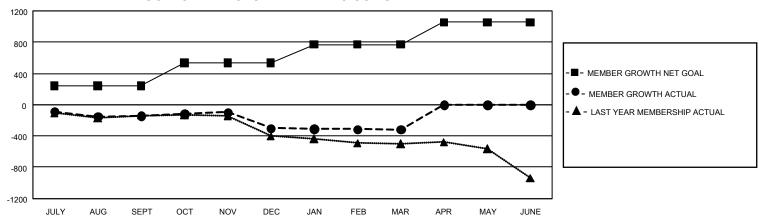

## GMT Constitutional Area 1, Group J

REPORT DOES NOT INCLUDE CLUBS IN UNDISTRICTED AREAS.

| Clubs                 |               |           |               | Members               |                         |                         |                                                    |
|-----------------------|---------------|-----------|---------------|-----------------------|-------------------------|-------------------------|----------------------------------------------------|
| RESULTS FOR 2022-2023 |               |           |               | RESULTS FOR 2022-2023 |                         |                         |                                                    |
| QUARTER               | NEW CLUB GOAL | NEW CLUBS | DROPPED CLUBS | QUARTER ME            | MBER GROWTH NET<br>GOAL | MEMBER GROWTH<br>ACTUAL | DROPPED MEMBERS<br>ACTUAL (including<br>transfers) |
| JULY/AUG/SEPT         | 21            | 0         | 5             | JULY/AUG/SEPT         | 241                     | 420                     | 522                                                |
| OCT/NOV/DEC           | 27            | 0         | 4             | OCT/NOV/DEC           | 297                     | 479                     | 597                                                |
| JAN/FEB/MAR           | 24            | 0         | 7             | JAN/FEB/MAR           | 231                     | 531                     | 492                                                |
| APR/MAY/JUNE          | 21            | 0         | 0             | APR/MAY/JUNE          | 287                     | 0                       | 0                                                  |

## GOALS AND ACTUAL MEMBERS CUMULATIVE

| DROPPED CLUBS: 16 |       | 423 CLUBS OF 896 ADDED 1<br>OR MORE NEW MEMBERS | GENDER DISTRIBUTION                  |                 |  |
|-------------------|-------|-------------------------------------------------|--------------------------------------|-----------------|--|
|                   |       |                                                 | MALE                                 | 14,132 (69.36%) |  |
|                   |       |                                                 | FEMALE                               | 6,241 (30.63%)  |  |
| DROPPED MEMBERS   |       |                                                 | NON BINARY                           | 1 (0.00%)       |  |
| DECEASED          | 259   |                                                 | PREFER NOT TO ANSWER                 | 1 (0.00%)       |  |
| CLUB CANCELLED    | 44    |                                                 | TOTAL FAMILY UNIT MEMBERS 4,         |                 |  |
| OTHER             | 1,307 | <u>CLICK HERE FOR</u>                           |                                      |                 |  |
| TOTAL             | 1,610 | CUMULATIVE MEMBERSHIP DATA                      | FAMILY MEMBERS PAYING HALF DUES 2,05 |                 |  |