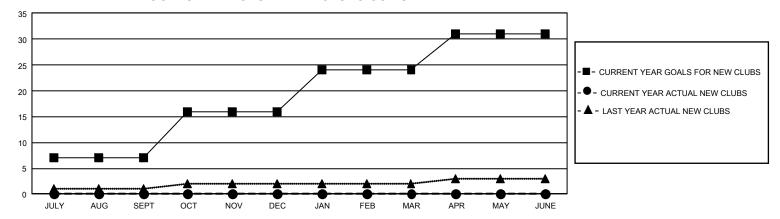

## GMT Constitutional Area 1, Group J

REPORT DOES NOT INCLUDE CLUBS IN UNDISTRICTED AREAS.

| Clubs                 |               |           |               | Members               |                         |                         |                                                    |
|-----------------------|---------------|-----------|---------------|-----------------------|-------------------------|-------------------------|----------------------------------------------------|
| RESULTS FOR 2022-2023 |               |           |               | RESULTS FOR 2022-2023 |                         |                         |                                                    |
| QUARTER               | NEW CLUB GOAL | NEW CLUBS | DROPPED CLUBS | QUARTER ME            | MBER GROWTH NET<br>GOAL | MEMBER GROWTH<br>ACTUAL | DROPPED MEMBERS<br>ACTUAL (including<br>transfers) |
| JULY/AUG/SEPT         | 21            | 0         | 5             | JULY/AUG/SEPT         | 241                     | 420                     | 522                                                |
| OCT/NOV/DEC           | 27            | 0         | 4             | OCT/NOV/DEC           | 297                     | 479                     | 597                                                |
| JAN/FEB/MAR           | 24            | 0         | 7             | JAN/FEB/MAR           | 231                     | 531                     | 492                                                |
| APR/MAY/JUNE          | 21            | 0         | 0             | APR/MAY/JUNE          | 287                     | 0                       | 0                                                  |

## GOALS AND ACTUAL NEW CLUBS CUMULATIVE